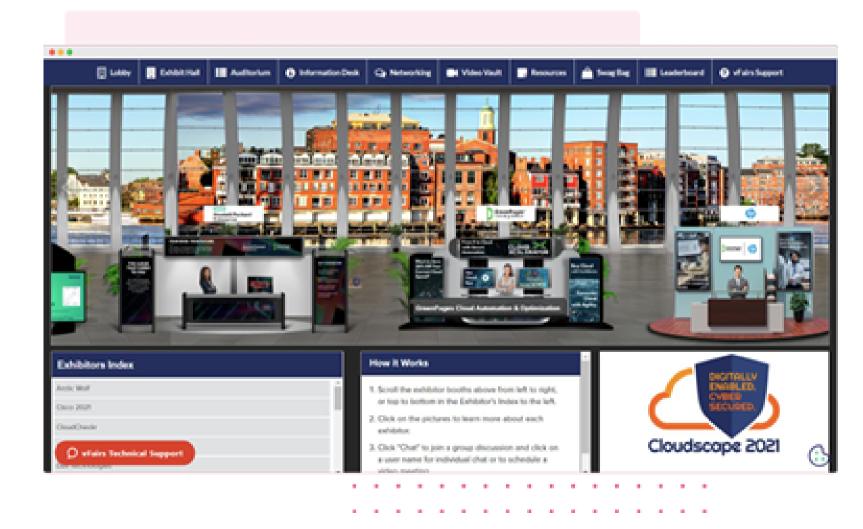

### **EXHIBIT HALL**

Exhibit halls offer our sponsors a place to conduct conversations and transactions with interested parties through a customizable interactive virtual booth and other priority placement

## **EXHIBIT HALL BRANDING**

The entire virtual exhibit hall can be designed around our sponsor's branding and logo to help increase their brand awareness to all exhibit hall traffic.

### **EXHIBIT HALL BRANDING**

We offer prominent placement within the virtual exhibit hall, increasing the amount of traffic said booth will attract during the live event.

### **Enhance Your Brand's Visibility On Our Virtual Event Platform**

Additionally, we sell virtual ad placements and signage within the exhibit hall which is to draw attention to specific booths.

## **EXHIBIT BOOTH DESIGN**

Exhibitors can choose from a variety of customizable virtual booth designs and self-select diverse avatars. They can also upload custom imagery in order to fully brand their booth.