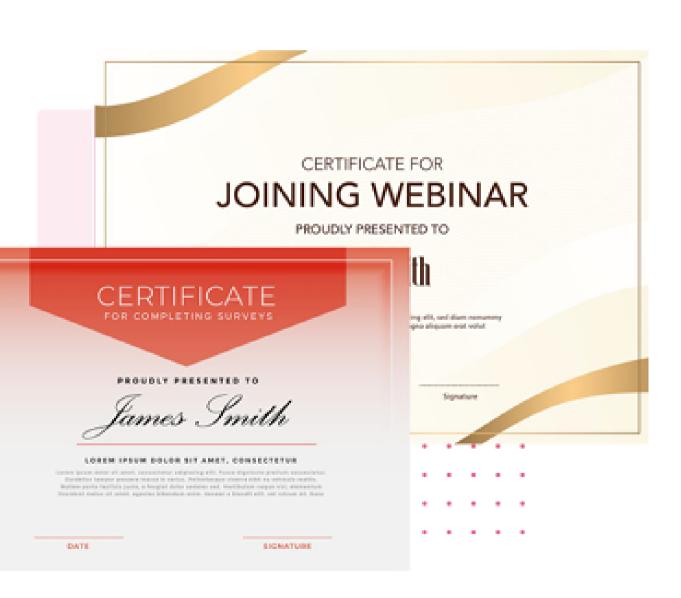

## **CUSTOM CERTIFICATE**

Sponsors could offer custom certificates to attendees who joined their webinar or completed their sponsored survey.