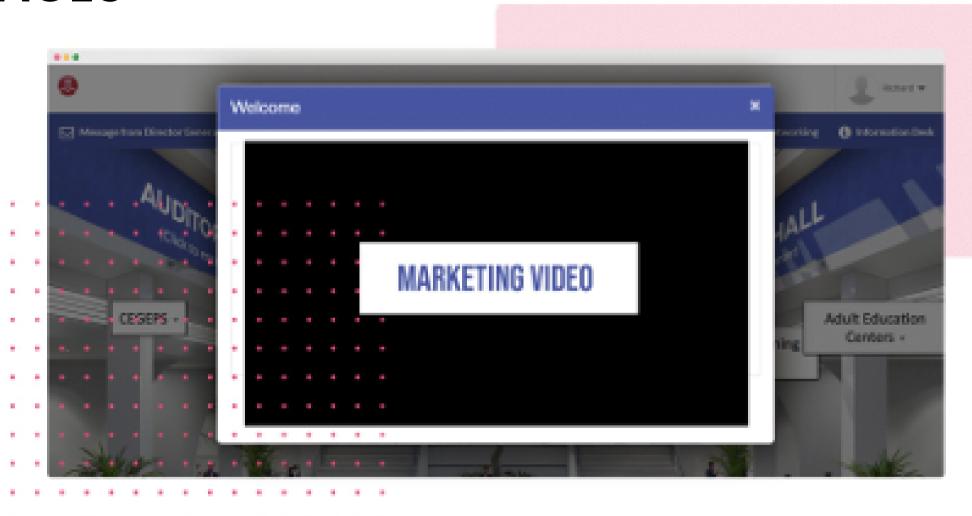

### MARKETING VIDEO IN VIRTUAL SPACES

As a Sponsor you can create an entire video that pops up for attendees anytime they log into the event or enter a specific hall within the event.

This ensures all attendees will be reached with the video, and those who log in multiple times may watch it through more than once.