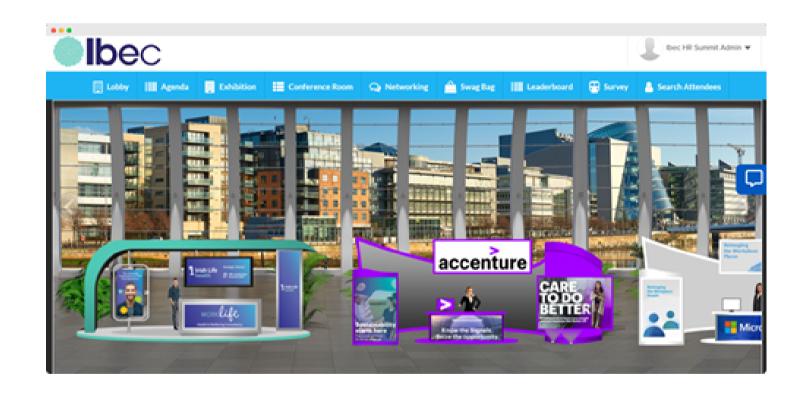

### **EXHIBIT HALL**

Exhibit halls offer our sponsors a place to conduct conversations and transactions with interested parties through a customizable interactive virtual booth and other priority placement

## **EXHIBIT BOOTH DESIGN**

Exhibitors can choose from a variety of customizable virtual booth designs and self-select diverse avatars. They can also upload custom imagery in order to fully brand their booth.

## **CUSTOM BOOTH CONTENT**

Exhibitors can be granted full control of the content they upload into their booth. Reps can upload PDFs, videos and other documents to their booth, and can link out to important pages on their own company site.