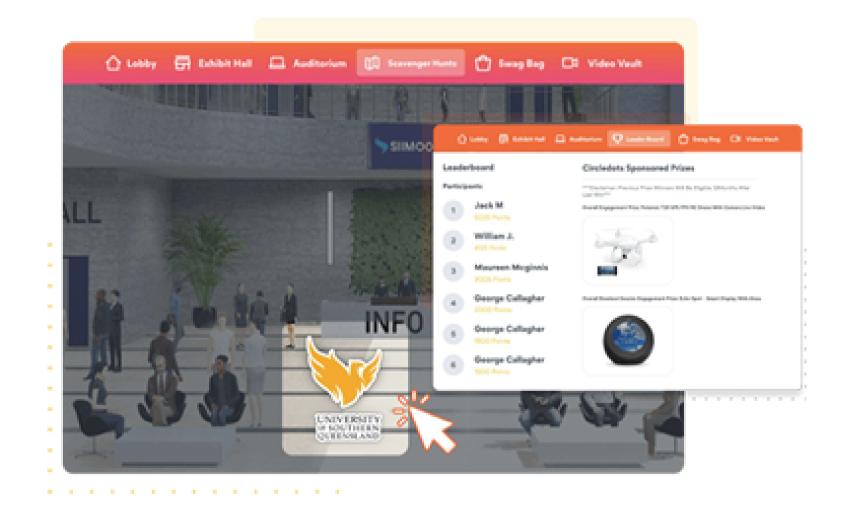

### SPONSORED GAMIFICATION

Sponsors can place their logo within a virtual scavenger hunt to increase their brand visibility within the event.

You could also add a leaderboard activity that leads people to your booth, purchase a space on spin the wheel, or sponsor a prize for game winners!