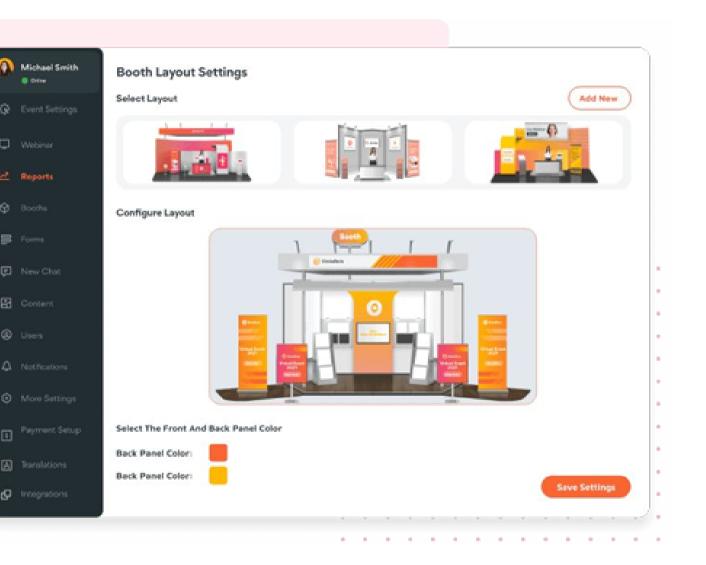

## **EXHIBIT BOOTH DESIGN**

Exhibitors can choose from a variety of customizable virtual booth designs and self-select diverse avatars. They can also upload custom imagery in order to fully brand their booth.

We can also provide access to exclusive designs for more high-end packages.

## **CUSTOM BOOTH CONTENT**

Exhibitors can be granted full control of the content they upload into their booth. Reps can upload PDFs, videos and other documents to their booth, and can link out to important pages on their own company site.