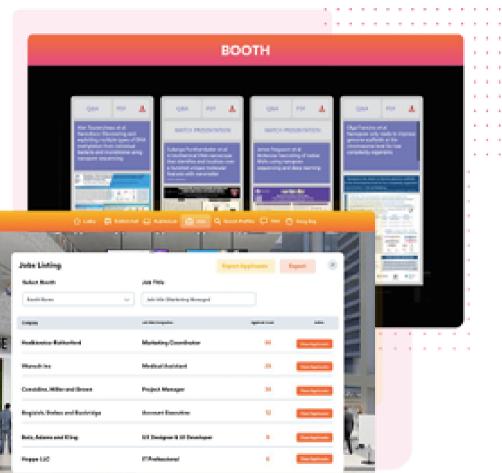

## **CUSTOM BOOTH CONTENT**

Exhibitors can be granted full control of the content they upload into their booth. Reps can upload PDFs, videos and other documents to their booth, and can link out to important pages on their own company site.

Solution-specific features are also available. Job postings and product sheets allow attendees to apply for roles or order products right within the event.

### REPORTS

Exclusive access to reports for lead generation and to be able to track how you performed at the event (visitors, sales if selling products, etc.)

| Uve Activities                                                                                                        | ng tight now?                                                                                       | Total Event Stats<br>Beyfing that has heper                                                                                                                                                                                                                                                                                                                                                                                                                                                                                                                                                                                                                                                                                                                                                                                                                                                                                                                                                                                                                                                                                                                                                                                                                                                                                                                                                                                                                                                                                                                                                                                                                                                                                                                                                                                                                                                                                                                                                                                                                                                                                    | ad so for                                |
|-----------------------------------------------------------------------------------------------------------------------|-----------------------------------------------------------------------------------------------------|--------------------------------------------------------------------------------------------------------------------------------------------------------------------------------------------------------------------------------------------------------------------------------------------------------------------------------------------------------------------------------------------------------------------------------------------------------------------------------------------------------------------------------------------------------------------------------------------------------------------------------------------------------------------------------------------------------------------------------------------------------------------------------------------------------------------------------------------------------------------------------------------------------------------------------------------------------------------------------------------------------------------------------------------------------------------------------------------------------------------------------------------------------------------------------------------------------------------------------------------------------------------------------------------------------------------------------------------------------------------------------------------------------------------------------------------------------------------------------------------------------------------------------------------------------------------------------------------------------------------------------------------------------------------------------------------------------------------------------------------------------------------------------------------------------------------------------------------------------------------------------------------------------------------------------------------------------------------------------------------------------------------------------------------------------------------------------------------------------------------------------|------------------------------------------|
| Infantasa Onina - Evide                                                                                               | tra Orba Artica Barta di                                                                            | Atlendees & Exhibitors                                                                                                                                                                                                                                                                                                                                                                                                                                                                                                                                                                                                                                                                                                                                                                                                                                                                                                                                                                                                                                                                                                                                                                                                                                                                                                                                                                                                                                                                                                                                                                                                                                                                                                                                                                                                                                                                                                                                                                                                                                                                                                         |                                          |
| 1,000 50                                                                                                              | 20/15                                                                                               | Reparations Lights ©<br>3,000 2,500<br>and dependence                                                                                                                                                                                                                                                                                                                                                                                                                                                                                                                                                                                                                                                                                                                                                                                                                                                                                                                                                                                                                                                                                                                                                                                                                                                                                                                                                                                                                                                                                                                                                                                                                                                                                                                                                                                                                                                                                                                                                                                                                                                                          | User Gent lists<br>15,000<br>m. stjerter |
| a,                                                                                                                    |                                                                                                     | Extensional Baseline                                                                                                                                                                                                                                                                                                                                                                                                                                                                                                                                                                                                                                                                                                                                                                                                                                                                                                                                                                                                                                                                                                                                                                                                                                                                                                                                                                                                                                                                                                                                                                                                                                                                                                                                                                                                                                                                                                                                                                                                                                                                                                           |                                          |
| 100 mm                                                                                                                |                                                                                                     | Built faith meeting Rulest                                                                                                                                                                                                                                                                                                                                                                                                                                                                                                                                                                                                                                                                                                                                                                                                                                                                                                                                                                                                                                                                                                                                                                                                                                                                                                                                                                                                                                                                                                                                                                                                                                                                                                                                                                                                                                                                                                                                                                                                                                                                                                     |                                          |
| Adarts Dessars 10                                                                                                     | -                                                                                                   |                                                                                                                                                                                                                                                                                                                                                                                                                                                                                                                                                                                                                                                                                                                                                                                                                                                                                                                                                                                                                                                                                                                                                                                                                                                                                                                                                                                                                                                                                                                                                                                                                                                                                                                                                                                                                                                                                                                                                                                                                                                                                                                                |                                          |
|                                                                                                                       |                                                                                                     | Most visited Reaths                                                                                                                                                                                                                                                                                                                                                                                                                                                                                                                                                                                                                                                                                                                                                                                                                                                                                                                                                                                                                                                                                                                                                                                                                                                                                                                                                                                                                                                                                                                                                                                                                                                                                                                                                                                                                                                                                                                                                                                                                                                                                                            |                                          |
| 30                                                                                                                    |                                                                                                     | 1,000 mm                                                                                                                                                                                                                                                                                                                                                                                                                                                                                                                                                                                                                                                                                                                                                                                                                                                                                                                                                                                                                                                                                                                                                                                                                                                                                                                                                                                                                                                                                                                                                                                                                                                                                                                                                                                                                                                                                                                                                                                                                                                                                                                       |                                          |
| ingen Terreter Bate -                                                                                                 |                                                                                                     | forteen locates that                                                                                                                                                                                                                                                                                                                                                                                                                                                                                                                                                                                                                                                                                                                                                                                                                                                                                                                                                                                                                                                                                                                                                                                                                                                                                                                                                                                                                                                                                                                                                                                                                                                                                                                                                                                                                                                                                                                                                                                                                                                                                                           |                                          |
| Top Users                                                                                                             |                                                                                                     | Activity over Time                                                                                                                                                                                                                                                                                                                                                                                                                                                                                                                                                                                                                                                                                                                                                                                                                                                                                                                                                                                                                                                                                                                                                                                                                                                                                                                                                                                                                                                                                                                                                                                                                                                                                                                                                                                                                                                                                                                                                                                                                                                                                                             |                                          |
| Y Max article sparse in and                                                                                           | di seli.dy                                                                                          | Coupling of charges in anti-                                                                                                                                                                                                                                                                                                                                                                                                                                                                                                                                                                                                                                                                                                                                                                                                                                                                                                                                                                                                                                                                                                                                                                                                                                                                                                                                                                                                                                                                                                                                                                                                                                                                                                                                                                                                                                                                                                                                                                                                                                                                                                   | Ay during the mant                       |
| Y Max and a cost it an                                                                                                | Sourceper Hart Ramkings                                                                             | Attendees Online                                                                                                                                                                                                                                                                                                                                                                                                                                                                                                                                                                                                                                                                                                                                                                                                                                                                                                                                                                                                                                                                                                                                                                                                                                                                                                                                                                                                                                                                                                                                                                                                                                                                                                                                                                                                                                                                                                                                                                                                                                                                                                               | Atlandea Logino                          |
| Mast active users in ear                                                                                              |                                                                                                     | Attendens Online                                                                                                                                                                                                                                                                                                                                                                                                                                                                                                                                                                                                                                                                                                                                                                                                                                                                                                                                                                                                                                                                                                                                                                                                                                                                                                                                                                                                                                                                                                                                                                                                                                                                                                                                                                                                                                                                                                                                                                                                                                                                                                               |                                          |
| Mar active coars in ear<br>Localization of Rankings<br>1 Visionami 100                                                | Scaveriper Hurt Pankings                                                                            | Attendees Online                                                                                                                                                                                                                                                                                                                                                                                                                                                                                                                                                                                                                                                                                                                                                                                                                                                                                                                                                                                                                                                                                                                                                                                                                                                                                                                                                                                                                                                                                                                                                                                                                                                                                                                                                                                                                                                                                                                                                                                                                                                                                                               | Atlandea Logino                          |
| Mart active coord in ear<br>Looderfector Rankings<br>1 General 100<br>2 General 100<br>3 General 100<br>3 General 100 | Scavenger Hutt Rankings<br>1 Oversame 1010<br>2 Oversame 1010<br>3 Oversame 1010                    | Attendens Online Lattenses                                                                                                                                                                                                                                                                                                                                                                                                                                                                                                                                                                                                                                                                                                                                                                                                                                                                                                                                                                                                                                                                                                                                                                                                                                                                                                                                                                                                                                                                                                                                                                                                                                                                                                                                                                                                                                                                                                                                                                                                                                                                                                     | Atlandea Logino                          |
| Mar anti-s cont in ear<br>Lookorboard Rankings<br>1 Usanami 100<br>2 Usanami 100<br>3 Usanami 100<br>3 Usanami 100    | Scenerger Hurt Fankings<br>1 Usersame 1010<br>2 Usersame 1010<br>3 Usersame 1010<br>4 Usersame 1010 | Attendees Online<br>Latit Hast 3                                                                                                                                                                                                                                                                                                                                                                                                                                                                                                                                                                                                                                                                                                                                                                                                                                                                                                                                                                                                                                                                                                                                                                                                                                                                                                                                                                                                                                                                                                                                                                                                                                                                                                                                                                                                                                                                                                                                                                                                                                                                                               | Atlandea Logino                          |
| Mart active coord in ear<br>Looderfector Rankings<br>1 General 100<br>2 General 100<br>3 General 100<br>3 General 100 | Scavenger Hutt Rankings<br>1 Oversame 1010<br>2 Oversame 1010<br>3 Oversame 1010                    | Attendees Online                                                                                                                                                                                                                                                                                                                                                                                                                                                                                                                                                                                                                                                                                                                                                                                                                                                                                                                                                                                                                                                                                                                                                                                                                                                                                                                                                                                                                                                                                                                                                                                                                                                                                                                                                                                                                                                                                                                                                                                                                                                                                                               | Attendes Logins                          |
| Mar anti-s cont in ear<br>Lookorboard Rankings<br>1 Usanami 100<br>2 Usanami 100<br>3 Usanami 100<br>3 Usanami 100    | Scenerger Hurt Fankings<br>1 Usersame 1010<br>2 Usersame 1010<br>3 Usersame 1010<br>4 Usersame 1010 | Attendees Online Later House L | Attendes Logins                          |