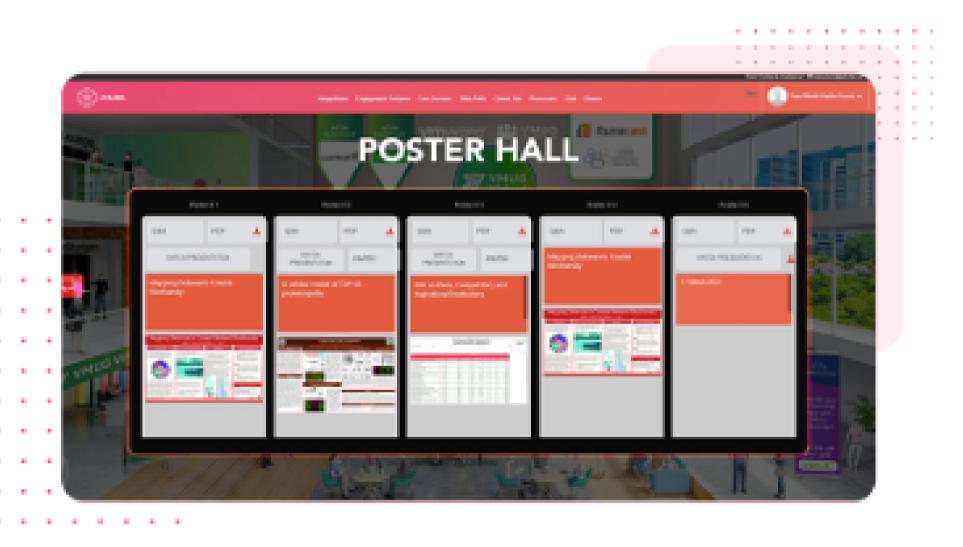

## **EXHIBIT BOOTH DESIGN**

Exhibitors can choose from a variety of customizable virtual booth designs and self-select diverse avatars. They can also upload custom imagery in order to fully brand their booth.

## **CUSTOM BOOTH CONTENT**

Exhibitors can be granted full control of the content they upload into their booth. Reps can upload PDFs, videos and other documents to their booth, and can link out to important pages on their own company site.

Solution-specific features are also available. Job postings and product sheets allow attendees to apply for roles or order products right within the event.