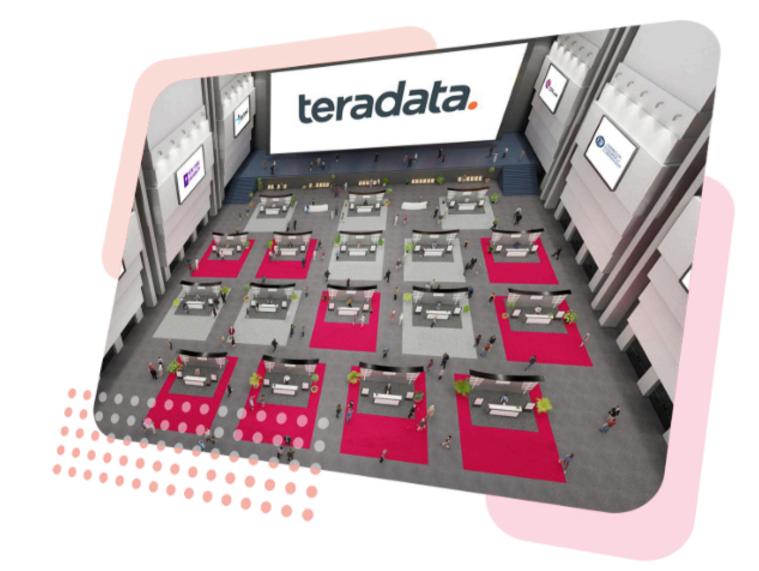

## **EXHIBIT HALL BRANDING**

The entire virtual exhibit hall can be designed around our sponsor's branding and logo to help increase their brand awareness to all exhibit hall traffic.

### **EXHIBIT HALL BRANDING**

We offer prominent placement within the virtual exhibit hall, increasing the amount of traffic said booth will attract during the live event.

### **Enhance Your Brand's Visibility On Our Virtual Event Platform**

Additionally, we sell virtual ad placements and signage within the exhibit hall which is to draw attention to specific booths.