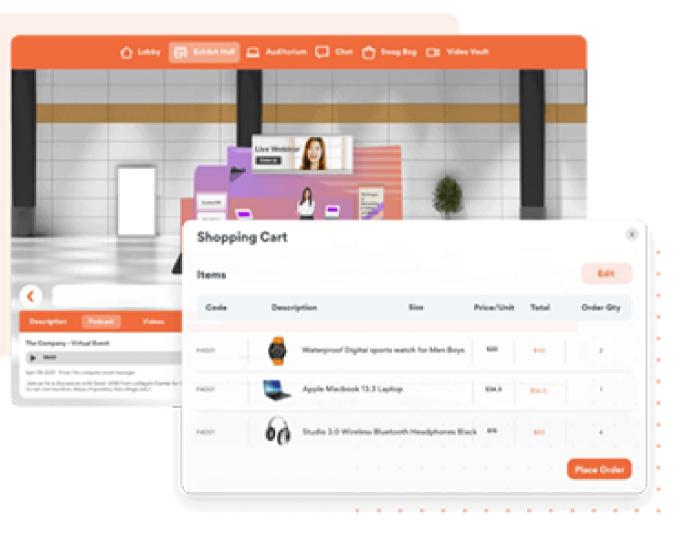

Solution-specific features are also available. Job postings and product sheets allow attendees to apply for roles or order products right within the event.

### MARKETPLACE

Showcase your products and services at your booth and receive orders! Add pictures, videos and allow customers to make orders and pay. Offer featured promotions of the day.